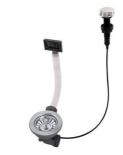

### **OPTIONAL AUTOMATIC WASTE FITTINGS**

Automatic waste fitting 8407 100

Automatic waste fitting 8407 000

LIRA automatic waste fitting 8407 102

LIRA automatic waste fitting 8407 103