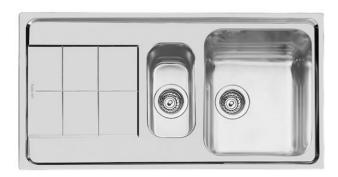

## Sink KS

Tank on the right Kitchen Sinks Code: 2163 061

#### **DETAILS**

| Edge/Installation Type | Standard (8 mm Edge)                                            |
|------------------------|-----------------------------------------------------------------|
| Finish                 | Foster brushed                                                  |
| Material               | AISI 304 stainless steel                                        |
| Texture                | Foster brushed                                                  |
| Base                   | 60-80 cm                                                        |
| Dimensions             | 970x500 mm                                                      |
| Standard fittings      | Fixing hooks, gasket, drain, overflow and siphon, boxed packing |
| Mixer holes            | 1 standard hole - 2nd and 3rd on request                        |
| Built-in hole          | 950x480 mm                                                      |

| Drainer                   | Yes                                                                                                                                                                                                                                                    |
|---------------------------|--------------------------------------------------------------------------------------------------------------------------------------------------------------------------------------------------------------------------------------------------------|
| Width                     | 97 cm                                                                                                                                                                                                                                                  |
| Bowl dimension            | 340x400 + 150x300mm                                                                                                                                                                                                                                    |
| Number of bowls           | 2 bowls                                                                                                                                                                                                                                                |
| Waste fitting             | 3,5" drain                                                                                                                                                                                                                                             |
| FEATURES                  |                                                                                                                                                                                                                                                        |
| 2nd / 3rd hole availaible | The sink can be customized with the execution on request of additional holes, usable for double-hole mixers, for remote controlled drains or for the installation of soap dispensers. The positions are marked on the drawings with dotted line holes. |
| Added value               | Foster uses steel thicknesses higher than those used on average by other manufacturers. This is how, thanks to our long experience, we know how to make sinks of superior quality and with a better resistance to aging.                               |
| Basket 3,5" waste fitting | The drain is equipped with a large 3.5" drain, with the practical basket cap that prevents the discharge of solid parts.                                                                                                                               |
| Deep bowls                | This bowls reach an important depth, over 20 cm, thanks to the advanced production technology, that can be offer great capiency and practicity in all the washing operations.                                                                          |
| Sliding brackets          |                                                                                                                                                                                                                                                        |