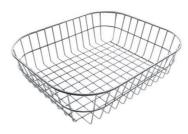

### **OPTIONAL ACCESSORIES**

Glass chopping board 8633 300

Glass chopping board 8631 300

HPDE Chopping board 8657 001

HPDE Twin chopping board 8644 101

Stainless steel basket 8611 000

8100 303 \* only in combination with the accessory 8644 101