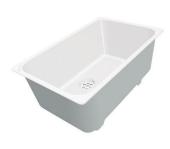

Stainless steel plate rack

**White bowl** 8153 100

White colander 8151 100

Graters kit with ring-holder and food collection tray

8159 101

\* only in combination with the accessory 8644 101