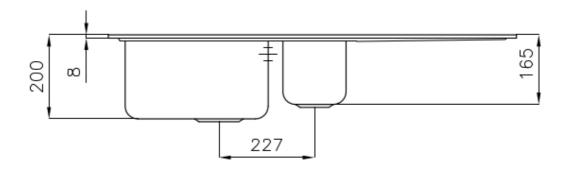

#### **DETAILS**

| Edge/Installation Type | Standard (8 mm Edge)                                            |
|------------------------|-----------------------------------------------------------------|
| Finish                 | Foster brushed                                                  |
| Material               | AISI 304 stainless steel                                        |
| Texture                | Foster brushed                                                  |
| Base                   | 60-80 cm                                                        |
| Dimensions             | 970x500 mm                                                      |
| Standard fittings      | Fixing hooks, gasket, drain, overflow and siphon, boxed packing |
| Mixer holes            | 1 standard hole - 2nd and 3rd on request                        |
| Built-in hole          | 950x480 mm                                                      |

| Drainer                   | Yes                                                                                                                                                                                                                                                    |
|---------------------------|--------------------------------------------------------------------------------------------------------------------------------------------------------------------------------------------------------------------------------------------------------|
| Width                     | 97 cm                                                                                                                                                                                                                                                  |
| Bowl dimension            | 340x400 + 150x300mm                                                                                                                                                                                                                                    |
| Number of bowls           | 2 bowls                                                                                                                                                                                                                                                |
| Waste fitting             | 3,5" drain                                                                                                                                                                                                                                             |
| FEATURES                  |                                                                                                                                                                                                                                                        |
| 2nd / 3rd hole availaible | The sink can be customized with the execution on request of additional holes, usable for double-hole mixers, for remote controlled drains or for the installation of soap dispensers. The positions are marked on the drawings with dotted line holes. |
| Added value               | Foster uses steel thicknesses higher than those used on average by other manufacturers. This is how, thanks to our long experience, we know how to make sinks of superior quality and with a better resistance to aging.                               |
| Basket 3,5" waste fitting | The drain is equipped with a large 3.5" drain, with the practical basket cap that prevents the discharge of solid parts.                                                                                                                               |
| Deep bowls                | This bowls reach an important depth, over 20 cm, thanks to the advanced production technology, that can be offer great capiency and practicity in all the washing operations.                                                                          |
| Sliding brackets          |                                                                                                                                                                                                                                                        |

### **TECHNICAL DATA**