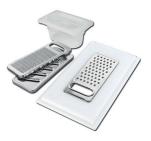

Stainless steel plate rack

**White bowl** 8153 100

White colander 8151 100

Graters kit with ring-holder and food collection tray

8159 101

\* only in combination with the accessory 8644 101