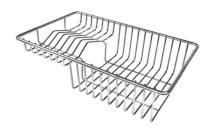

Stainless steel plate rack

**White bowl** 8153 100

White colander 8151 100

Graters kit with ring-holder and food collection tray

8159 101

\* only in combination with the accessory 8644 101