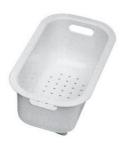

Stainless steel plate rack

**White bowl** 8153 100

White colander 8151 100

Graters kit with ring-holder and food collection tray

8159 101

\* only in combination with the accessory 8644 101