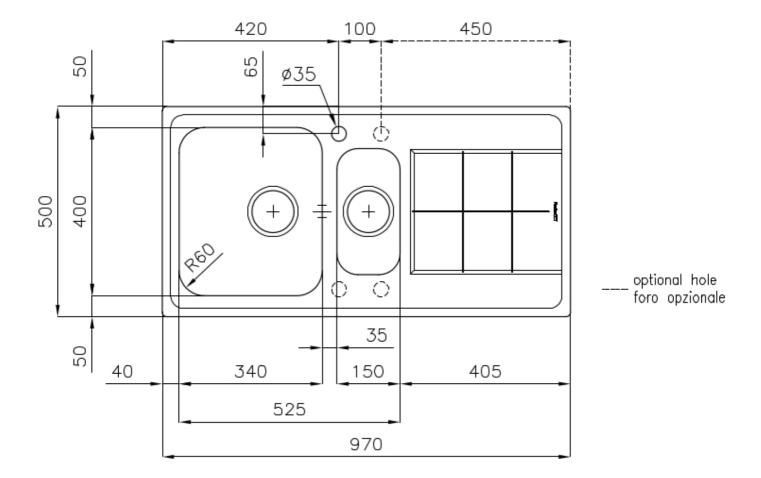

#### **DETAILS**

| Edge/Installation Type | Standard (8 mm Edge)                                            |
|------------------------|-----------------------------------------------------------------|
| Finish                 | Foster brushed                                                  |
| Material               | AISI 304 stainless steel                                        |
| Texture                | Foster brushed                                                  |
| Base                   | 60-80 cm                                                        |
| Dimensions             | 970x500 mm                                                      |
| Standard fittings      | Fixing hooks, gasket, drain, overflow and siphon, boxed packing |
| Mixer holes            | 1 standard hole - 2nd and 3rd on request                        |
| Built-in hole          | 950x480 mm                                                      |

| Drainer                   | Yes                                                                                                                                                                                                                                                    |
|---------------------------|--------------------------------------------------------------------------------------------------------------------------------------------------------------------------------------------------------------------------------------------------------|
| Width                     | 97 cm                                                                                                                                                                                                                                                  |
| Bowl dimension            | 340x400 + 150x300mm                                                                                                                                                                                                                                    |
| Number of bowls           | 2 bowls                                                                                                                                                                                                                                                |
| Waste fitting             | 3,5" drain                                                                                                                                                                                                                                             |
| FEATURES                  |                                                                                                                                                                                                                                                        |
| 2nd / 3rd hole availaible | The sink can be customized with the execution on request of additional holes, usable for double-hole mixers, for remote controlled drains or for the installation of soap dispensers. The positions are marked on the drawings with dotted line holes. |
| Added value               | Foster uses steel thicknesses higher than those used on average by other manufacturers. This is how, thanks to our long experience, we know how to make sinks of superior quality and with a better resistance to aging.                               |
| Basket 3,5" waste fitting | The drain is equipped with a large 3.5" drain, with the practical basket cap that prevents the discharge of solid parts.                                                                                                                               |
| Deep bowls                | This bowls reach an important depth, over 20 cm, thanks to the advanced production technology, that can be offer great capiency and practicity in all the washing operations.                                                                          |
| Sliding brackets          |                                                                                                                                                                                                                                                        |

### **TECHNICAL DATA**